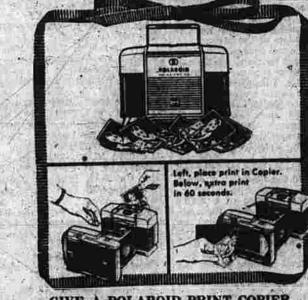

MANCHESTER SALES and APPLIANCE CO 18 OAK ST. (Next to Hale's) -- MI 9-5234

SERVICE STORE

GIVE A POLAROID PRINT COPIER

Now, snap it . . see it . . . copy it! The Polaroid Land Camera that gives you a picture in 60 seconds, now gives you extra copies in 60 seconds with the new Polaroid Print copier. Slide original snapshot into Print Copier, slip Polaroid Land Camera into position, and "take a picture of your picture." A sharp duplicate in 60 seconds! Available for all Polaroid Land Cameras. Includes copying lens, lights, timer—no accessories assectd, Twotone gray plastic, \$29.95.